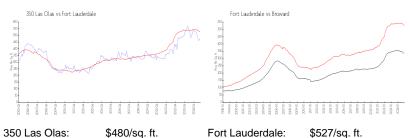

#### **Market Information**

Fort Lauderdale: \$527/sq. ft. Broward: \$334/sq. ft.