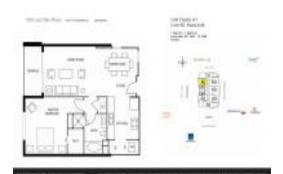

#### **Unit Information**

 MLS Number:
 A11658491

 Status:
 Active

 Size:
 847 Sq ft.

 Bedrooms:
 1

Full Bathrooms:

Half Bathrooms:

Parking Spaces: 1 Space, Assigned Parking, Valet Parking