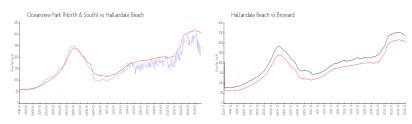

## **Market Information**

Oceanview Park \$256/sq. ft. Hallandale Beach: \$307/sq. ft.

(North & South):

Hallandale Beach: \$307/sq. ft. Broward: \$334/sq. ft.

**Inventory for Sale** 

Oceanview Park (North & South) 9% Hallandale Beach 6% Broward 5%