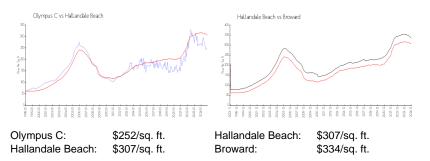

#### Inventory for Sale

| Olympus C        | 9% |
|------------------|----|
| Hallandale Beach | 6% |
| Broward          | 5% |

Olympus C Hallandale Beach Broward 92 days 83 days 78 days