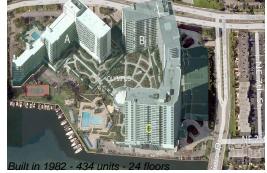

## **Building Information**

| Number of units:                         | 434 |
|------------------------------------------|-----|
| Number of active listings for rent:      | 11  |
| Number of active listings for sale:      | 38  |
| Building inventory for sale:             | 8%  |
| Number of sales over the last 12 months: | 14  |
| Number of sales over the last 6 months:  | 2   |
| Number of sales over the last 3 months:  | 1   |