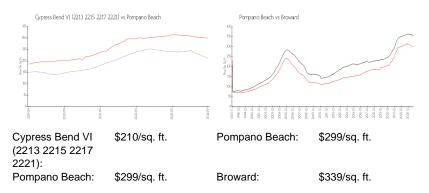

 View:
 \$299,500

 List PPSF:
 \$245

 Valuated Price:
 \$262,000

 Valuated PPSF:
 \$214

The above valuated price is a baseline figure that does not take into account any specific renovation, upgrade, split, merge, or deterioration of the unit.

#### **Recent Sales**

| Unit #<br>402 | Size<br>1,330 sq ft | Closing Date<br>Nov 2024 | Sale Price<br>\$265.000 | PPSF<br>\$199 |
|---------------|---------------------|--------------------------|-------------------------|---------------|
| 308           | 1,330 sq ft         | Oct 2024                 | \$210,000               | \$158         |
| 508           | 1,330 sq ft         | Oct 2024                 | \$245,000               | \$184         |
| 403           | 1,330 sq ft         | Aug 2024                 | \$285,000               | \$214         |
| 202           | 1,330 sq ft         | Apr 2024                 | \$322,000               | \$242         |