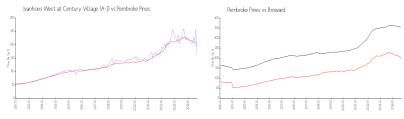

#### **Market Information**

Ivanhoes West at \$164/sq. ft. Pembroke Pines: \$197/sq. ft.

Century Village (A-J):

Pembroke Pines: \$197/sq. ft. Broward: \$339/sq. ft.