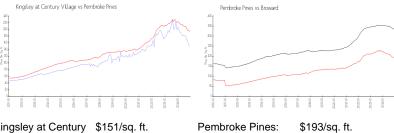

## **Market Information**

Kingsley at Century \$151/sq. ft.

Village:

Pembroke Pines: \$193/sq. ft. Broward: \$334/sq. ft.