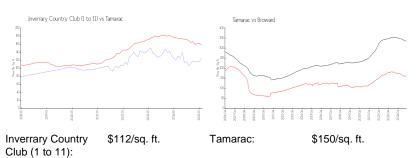

## **Market Information**

Broward:

\$324/sq. ft.

Inventory for Sale

Tamarac:

Inverrary Country Club (1 to 11) 7%
Tamarac 4%
Broward 5%

\$150/sq. ft.