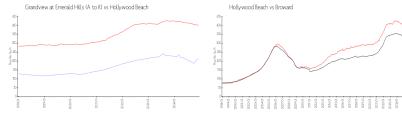

# Unit 2800 N 46th Ave # A605 - Grandview at **Emerald Hills (A to K)**

2800 N 46th Ave # A605 - 2800 N 46 Ave, Hollywood Beach, FL, Broward 33021

#### **Unit Information**

MLS Number: A11659129 Status: Active 1,383 Sq ft. Size:

Bedrooms: 2 Full Bathrooms: 2 Half Bathrooms:

Assigned Parking, Covered Parking, Guest Parking Spaces:

View:

List Price: \$318,000 List PPSF: \$230 Valuated Price: \$308,000 Valuated PPSF: \$223