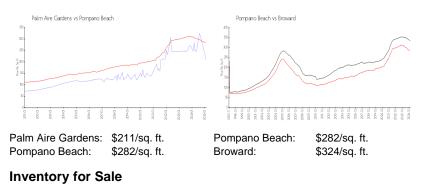

# **Market Information**

| Palm Aire Gardens | 5% |
|-------------------|----|
| Pompano Beach     | 5% |
| Broward           | 5% |