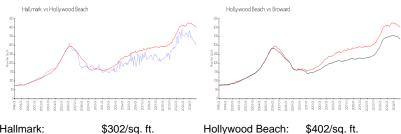

#### **Market Information**

| Hallmark:        | \$302/sq. ft. | Hollywood Beach: | \$402/sq. ft. |
|------------------|---------------|------------------|---------------|
| Hollywood Beach: | \$402/sq. ft. | Broward:         | \$334/sq. ft. |