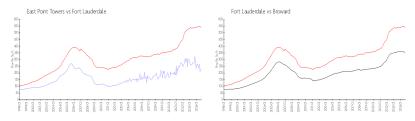

#### **Market Information**

East Point Towers: \$232/sq. ft. Fort Lauderdale: \$539/sq. ft. Fort Lauderdale: \$339/sq. ft. Broward: \$339/sq. ft.