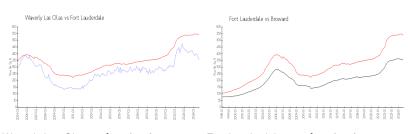

## **Market Information**

Waverly Las Olas: \$356/sq. ft. Fort Lauderdale: \$539/sq. ft. Fort Lauderdale: \$339/sq. ft. Broward: \$339/sq. ft.