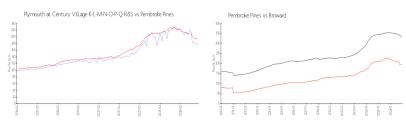

#### **Market Information**

Plymouth at Century \$179/sq. ft.

Village K-L-M-N-O-P-

Q-R&S:

Pembroke Pines: \$193/sq. ft. Pembroke Pines:

\$193/sq. ft.

Broward: \$334/sq. ft.