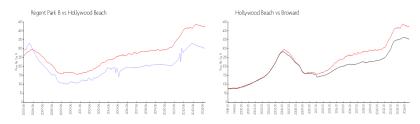

# Unit 111 - Regent Park B

111 - 1900 Van Burrent St, Hollywood Beach, FL, Broward 33020

#### **Unit Information**

 MLS Number:
 A11659662

 Status:
 Active

 Size:
 736 Sq ft.

 Bedrooms:
 1

Full Bathrooms: Half Bathrooms:

Parking Spaces: 1 Space View:

Rental Price: \$1,850 List PPSF: \$3 Valuated Price: \$255,000 Valuated PPSF: \$346