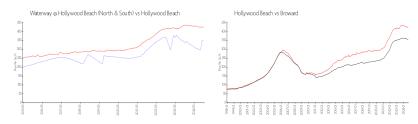

## **Market Information**

Hollywood Beach:

\$422/sq. ft.

Waterway @

Hollywood Beach

(North & South):

Hollywood Beach: \$422/sq. ft. Broward: \$339/sq. ft.

\$346/sq. ft.