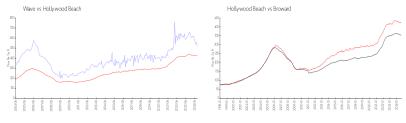

#### **Market Information**

| Wave:            | \$522/sq. ft. | Hollywood Beach: | \$422/sq. ft. |
|------------------|---------------|------------------|---------------|
| Hollywood Beach: | \$422/sq. ft. | Broward:         | \$339/sq. ft. |