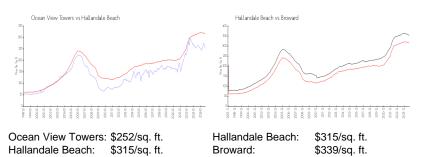

# Inventory for Sale

| Ocean View Towers | 7% |
|-------------------|----|
| Hallandale Beach  | 5% |
| Broward           | 4% |

#### Avg. Time to Close Over Last 12 Months

| Ocean View Towers | 74 days |
|-------------------|---------|
| Hallandale Beach  | 80 days |
| Broward           | 74 days |