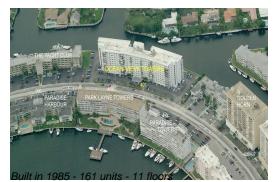

## **Building Information**

| Number of units:                         | 161 |
|------------------------------------------|-----|
| Number of active listings for rent:      | 7   |
| Number of active listings for sale:      | 11  |
| Building inventory for sale:             | 6%  |
| Number of sales over the last 12 months: | 9   |
| Number of sales over the last 6 months:  | 3   |
| Number of sales over the last 3 months:  | 1   |
|                                          |     |

## **Building Association Information**

Ocean View Towers Condominium Association (954) 457-7747