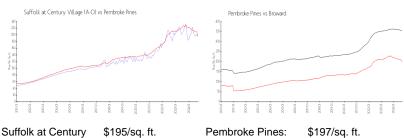

#### **Market Information**

Suffolk at Century \$195/sq. ft.

Pembroke Pines:

Village (A-O):

Pembroke Pines: \$197/sq. ft. Broward: \$339/sq. ft.

**Inventory for Sale** 

Suffolk at Century Village (A-O) 2% Pembroke Pines 4% Broward