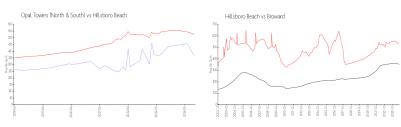

#### Market Information

Opal Towers (North \$362/sq. ft.

& South):

Hillsboro Beach: \$526/sq. ft.

Hillsboro Beach:

\$526/sq. ft.

Broward: \$339/sq. ft.