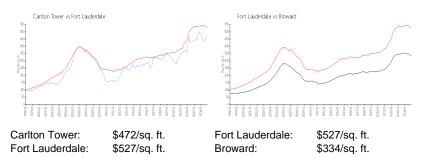

#### **Inventory for Sale**

| Carlton Tower   | 3% |
|-----------------|----|
| Fort Lauderdale | 6% |
| Broward         | 5% |

### Avg. Time to Close Over Last 12 Months

| Carlton Tower   | 42 days |
|-----------------|---------|
| Fort Lauderdale | 90 days |

Broward

78 days