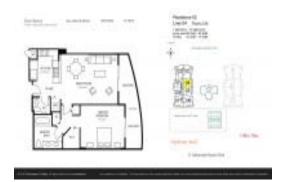

## Unit 1304W - Duo Condo West

1304W - 1745 Hallandale Beach Blvd, Hallandale Beach, FL, Broward 33009

#### **Unit Information**

 MLS Number:
 A11660201

 Status:
 Active

 Size:
 920 Sq ft.

 Bedrooms:
 1

Full Bathrooms:
Half Bathrooms:

Parking Spaces: 1 Space, Assigned Parking, Guest

Parking, Valet Parking