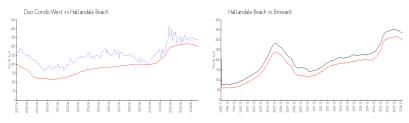

#### **Market Information**

Duo Condo West:\$339/sq. ft.Hallandale Beach:\$303/sq. ft.Hallandale Beach:\$303/sq. ft.Broward:\$324/sq. ft.