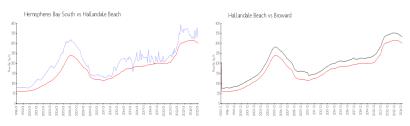

# **Market Information**

Hemispheres Bay \$309/sq. ft. Hallandale Beach: \$303/sq. ft.

South:

Hallandale Beach: \$303/sq. ft. Broward: \$324/sq. ft.

#### **Inventory for Sale**

Hemispheres Bay South 9% Hallandale Beach 7% Broward 5%

## Avg. Time to Close Over Last 12 Months

Hemispheres Bay South 98 days Hallandale Beach 89 days Broward 83 days