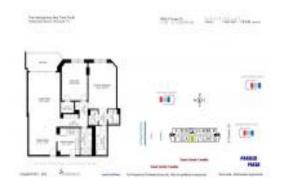

#### **Unit Information**

 MLS Number:
 A11660466

 Status:
 Active

 Size:
 1,240 Sq ft.

Bedrooms: 2 Full Bathrooms: 2 Half Bathrooms: 2

Parking Spaces: Assigned Parking, Guest Parking, Parking

Garage

View: Bay,Intracoastal View