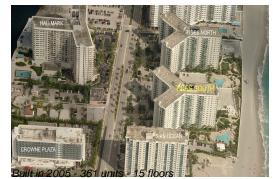

# **Building Information**

| Number of units:                         | 361 |
|------------------------------------------|-----|
| Number of active listings for rent:      | 29  |
| Number of active listings for sale:      | 41  |
| Building inventory for sale:             | 11% |
| Number of sales over the last 12 months: | 16  |
| Number of sales over the last 6 months:  | 6   |
| Number of sales over the last 3 months:  | 5   |
|                                          |     |