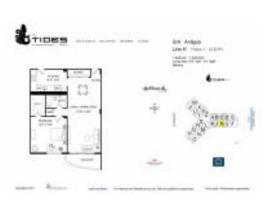

# Unit C5H - Tides (South)

C5H - 3901 S Ocean Dr, Hollywood Beach, FL, Broward 33109

## **Unit Information**

| MLS Number:<br>Status:<br>Size:<br>Bedrooms:<br>Full Bathrooms:<br>Half Bathrooms:<br>Parking Spaces:<br>View: | A11660545<br>Active<br>874 Sq ft.<br>1 |
|----------------------------------------------------------------------------------------------------------------|----------------------------------------|
| Rental Price:                                                                                                  | \$3,700                                |
| List PPSF:                                                                                                     | \$4                                    |
| Valuated Price:                                                                                                | \$460,000                              |
| Valuated PPSF:                                                                                                 | \$526                                  |