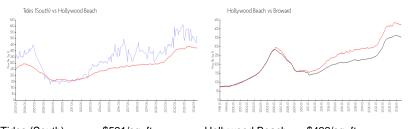

#### **Market Information**

| Tides (South):   | \$521/sq. ft. | Hollywood Beach: | \$422/sq. ft. |
|------------------|---------------|------------------|---------------|
| Hollywood Beach: | \$422/sq. ft. | Broward:         | \$339/sq. ft. |