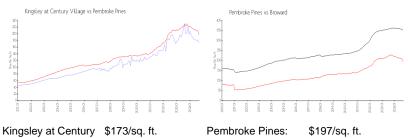

# **Market Information**

Broward:

\$339/sq. ft.

Village: Pembroke Pines: \$197/sq. ft.

| Inventory | for | Sale |
|-----------|-----|------|
|-----------|-----|------|

| Kingsley at Century Village | 5% |
|-----------------------------|----|
| Pembroke Pines              | 4% |
| Broward                     | 4% |