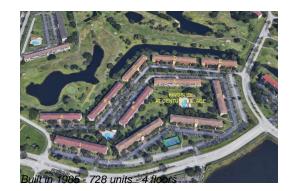

## **Building Information**

| Number of units:                         | 728 |
|------------------------------------------|-----|
| Number of active listings for rent:      | 0   |
| Number of active listings for sale:      | 36  |
| Building inventory for sale:             | 4%  |
| Number of sales over the last 12 months: | 21  |
| Number of sales over the last 6 months:  | 9   |
| Number of sales over the last 3 months:  | 7   |
| Number of sales over the last 3 months:  | 7   |