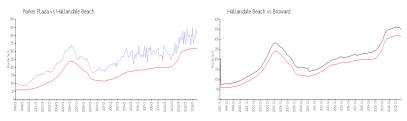

#### **Market Information**

Parker Plaza: \$411/sq. ft. Hallandale Beach: \$315/sq. ft. Hallandale Beach: \$339/sq. ft. Broward: \$339/sq. ft.