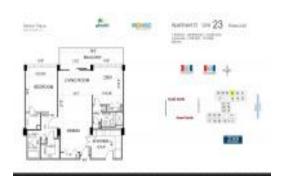

#### **Unit Information**

 MLS Number:
 A11660693

 Status:
 Active

 Size:
 1,248 Sq ft.

 Bedrooms:
 2

Bedrooms: 2 Full Bathrooms: 2 Half Bathrooms:

Parking Spaces: 1 Space

 View:
 \$549,000