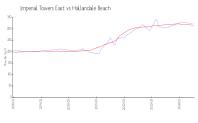

#### **Market Information**

Imperial Towers

\$321/sq. ft.

Hallandale Beach: \$315/sq. ft.

East:

Hallandale Beach: \$315/sq. ft.

Broward: \$339/sq. ft.