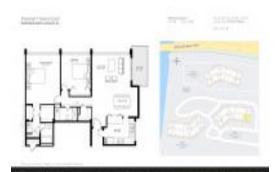

# **Unit 814 - Imperial Towers East**

814 - 1825 S Ocean Blvd, Hallandale Beach, FL, Broward 33009

#### **Unit Information**

 MLS Number:
 A11660739

 Status:
 Active

 Size:
 1,176 Sq ft.

Bedrooms: 2 Full Bathrooms: 2

Half Bathrooms: Parking Spaces:

View:

 Rental Price:
 \$3,100