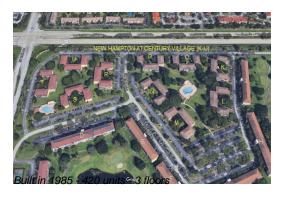

The above valuated price is a baseline figure that does not take into account any specific renovation, upgrade, split, merge, or deterioration of the unit.

Number of units: 420 Number of active listings for rent: 0 Number of active listings for sale: 33 Building inventory for sale: 7% Number of sales over the last 12 months: 12 Number of sales over the last 6 months: Number of sales over the last 3 months: