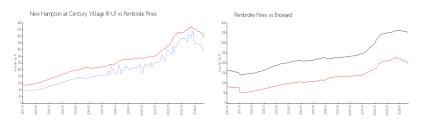

### **Market Information**

New Hampton at

\$162/sq. ft. Century Village (K-

U): Pembroke Pines: \$197/sq. ft.

\$339/sq. ft. Broward:

\$197/sq. ft.

Pembroke Pines: