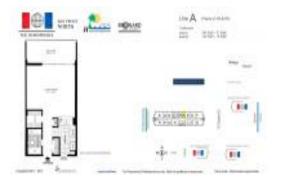

# Unit 3 A - Hemispheres Bay North

3 A - 1965 S Ocean Dr, Hallandale Beach, FL, Broward 33009

#### **Unit Information**

 MLS Number:
 A11660833

 Status:
 Active

 Size:
 545 Sq ft.

Bedrooms:

Full Bathrooms:

Half Bathrooms:

Parking Spaces: 1 Space