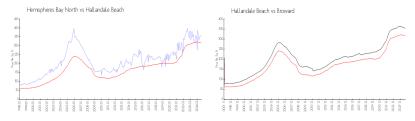

#### **Market Information**

Hemispheres Bay \$361/sq. ft. Hallandale Beach: \$315/sq. ft. North:

Hallandale Beach: \$315/sq. ft. Broward: \$339/sq. ft.