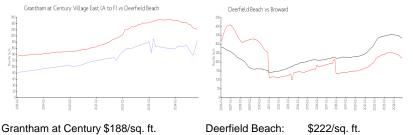

#### **Market Information**

Broward:

Village East (A to F): Deerfield Beach:

\$222/sq. ft.

\$334/sq. ft.