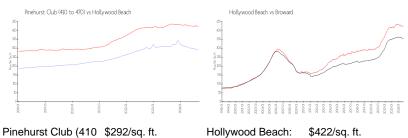

#### **Market Information**

Pinehurst Club (410 \$292/sq. ft.

to 470):

Hollywood Beach: \$422/sq. ft. Broward: \$339/sq. ft.