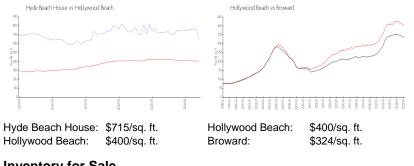

#### **Inventory for Sale**

| Hyde Beach House | 25% |
|------------------|-----|
| Hollywood Beach  | 7%  |
| Broward          | 5%  |