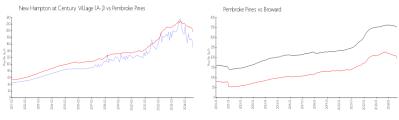

#### **Market Information**

New Hampton at \$150/sq. ft. Century Village (A-J):

Pembroke Pines: \$197/sq. ft.

Pembroke Pines: \$197/sq. ft. Broward: \$339/sq. ft.