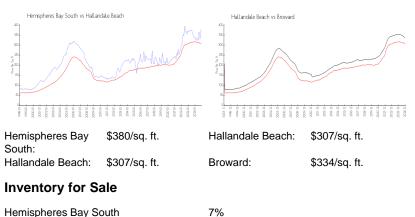

#### **Market Information**

6% 5%

| Hemispheres Bay South |  |
|-----------------------|--|
| Hallandale Beach      |  |
| Broward               |  |