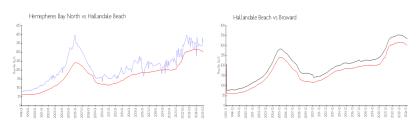

# **Market Information**

Hemispheres Bay \$333/sq. ft. Hallandale Beach: \$303/sq. ft.

North:

Hallandale Beach: \$303/sq. ft. Broward: \$324/sq. ft.