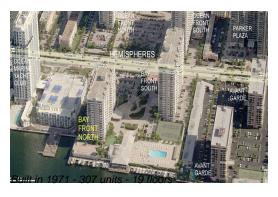

### **Building Information**

Number of units: 307
Number of active listings for rent: 5
Number of active listings for sale: 24
Building inventory for sale: 7%
Number of sales over the last 12 months: 14
Number of sales over the last 6 months: 5
Number of sales over the last 3 months: 1

Hemisphere Condominium (954) 454-2623