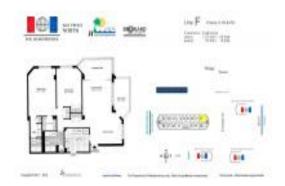

# Unit 5 F - Hemispheres Bay North

5 F - 1965 S Ocean Dr, Hallandale Beach, FL, Broward 33009

#### **Unit Information**

 MLS Number:
 A11661210

 Status:
 Rented

 Size:
 1,275 Sq ft.

Bedrooms: 2 Full Bathrooms: 2

Half Bathrooms:

View:

Parking Spaces: Covered Parking, Guest Parking, Valet

Parking Ocean View

 Rental Price:
 \$2,650

 List PPSF:
 \$2

 Valuated Price:
 \$359,000

 Valuated PPSF:
 \$282

The above valuated price is a baseline figure that does not take into account any specific renovation, upgrade, split, merge, or deterioration of the unit.