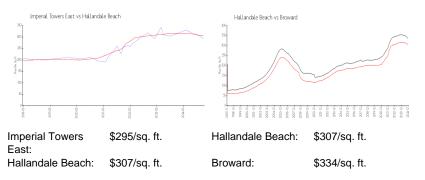

le:             | 8%  |
| Number of sales over the last 12 months: | 4   |
| Number of sales over the last 6 months:  | 1   |
| Number of sales over the last 3 months:  | 1   |
|                                          |     |

## **Building Association Information**

Imperial Towers Condominium 1825 S Ocean Dr, Hallandale Beach, FL 33009 Phone: +1 954-454-8822

https://imperialtowers.org/

## **Recent Sales**

| Unit # | Size      | Closing Date | Sale Price | PPSF  |
|--------|-----------|--------------|------------|-------|
| 903    | 780 sq ft | Nov 2024     | \$240,000  | \$308 |
| PH 11  | 882 sq ft | Apr 2024     | \$299,000  | \$339 |
| 613    | 719 sq ft | Apr 2024     | \$260,000  | \$362 |
| 603    | 780 sq ft | Feb 2024     | \$215,000  | \$276 |

#### **Market Information**



#### **Inventory for Sale**

| Imperial Towers East | 9% |
|----------------------|----|
| Hallandale Beach     | 6% |
| Broward              | 5% |

### Avg. Time to Close Over Last 12 Months







Imperial Towers East Hallandale Beach Broward 32 days 83 days 78 days