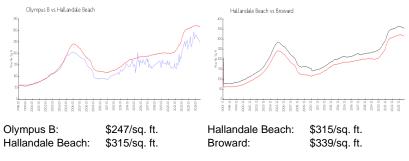

# **Market Information**

#### **Inventory for Sale**

| Olympus B        | 8% |
|------------------|----|
| Hallandale Beach | 6% |
| Broward          | 4% |

# Avg. Time to Close Over Last 12 Months

| Olympus B        | 105 days |
|------------------|----------|
| Hallandale Beach | 80 days  |
| Broward          | 75 days  |

Int A Low 14 Your 11