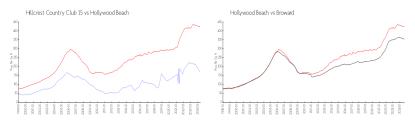

#### **Market Information**

\$422/sq. ft.

ft.

| Hillcrest Country | \$170/sq. ft. | Hollywood Beach: |
|-------------------|---------------|------------------|
| Club 15:          |               |                  |

| Hollywood Beach: | \$422/sq. ft. | Broward: | \$339/sq. |
|------------------|---------------|----------|-----------|
|                  |               |          |           |