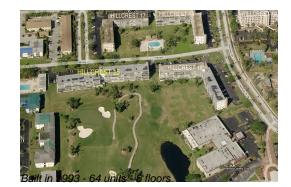

## **Building Information**

| Number of units:                         | 64 |
|------------------------------------------|----|
| Number of active listings for rent:      | 0  |
| Number of active listings for sale:      | 6  |
| Building inventory for sale:             | 9% |
| Number of sales over the last 12 months: | 5  |
| Number of sales over the last 6 months:  | 3  |
| Number of sales over the last 3 months:  | 2  |
|                                          |    |