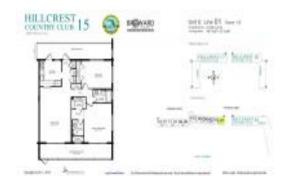

# Unit 501 - Hillcrest Country Club 15

501 - 4800 Hillcrest Ln, Hollywood Beach, FL, Broward 33021

#### **Unit Information**

| MLS Number:<br>Status:<br>Size: | A11661392<br>Active    |
|---------------------------------|------------------------|
|                                 | 992 Sq ft.             |
| Bedrooms:                       | 2                      |
| Full Bathrooms:                 | 2                      |
| Half Bathrooms:                 |                        |
| Parking Spaces:                 | 1 Space, Guest Parking |
| View:                           |                        |
| List Price:                     | \$219,900              |
| List PPSF:                      | \$222                  |
| Valuated Price:                 | \$162,000              |
| Valuated PPSF:                  | \$164                  |