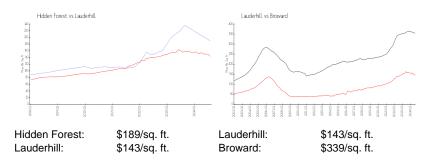

#### **Inventory for Sale**

Hidden Forest 0% Lauderhill 5% Broward 4%

### Avg. Time to Close Over Last 12 Months

Hidden Forest 33 days Lauderhill 78 days Broward 74 days