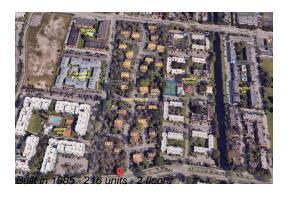

### **Building Information**

Number of units: 216 Number of active listings for rent: 0 Number of active listings for sale: 1 Building inventory for sale: 0% Number of sales over the last 12 months: Number of sales over the last 6 months: Number of sales over the last 3 months:

# **Building Association Information**

Forest Hidden Condo Association Address: 2032 NW 43 Terrace, Lauderhill, FL 33313

Phone: +1 954-739-7786