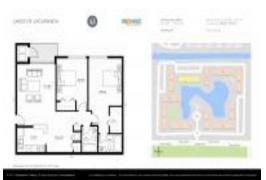

#### **Unit Information**

MLS Number: Status: Size: Bedrooms: Full Bathrooms: Half Bathrooms: Parking Spaces: View: Rental Price: List PPSF: Valuated Price: Valuated PPSF: A11661542 Active 926 Sq ft. 2 1 Space,Guest Parking Garden View,Water View \$2,250