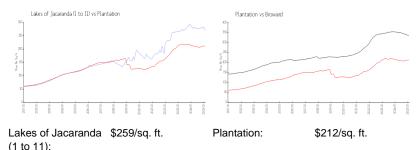

## **Market Information**

| (11011).    |               |          |               |
|-------------|---------------|----------|---------------|
| Plantation: | \$212/sq. ft. | Broward: | \$324/sq. ft. |