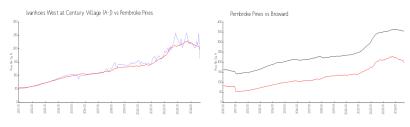

#### **Market Information**

Ivanhoes West at \$164/sq. ft. Pembroke Pines: \$197/sq. ft.

Century Village (A-J):

Pembroke Pines: \$197/sq. ft. Broward: \$339/sq. ft.