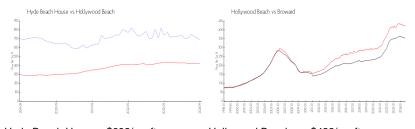

# **Market Information**

Hyde Beach House: \$692/sq. ft. Hollywood Beach: \$422/sq. ft. Hollywood Beach: \$339/sq. ft. Broward: \$339/sq. ft.