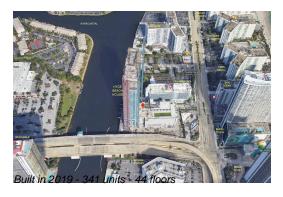

## **Building Information**

Number of units: 341
Number of active listings for rent: 0
Number of active listings for sale: 72
Building inventory for sale: 21%
Number of sales over the last 12 months: 19
Number of sales over the last 6 months: 9
Number of sales over the last 3 months: 1