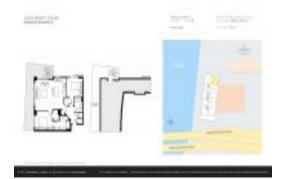

# Unit T4301 - Hyde Beach House

T4301 - 4010 S Ocean Dr, Hollywood Beach, FL, Broward 33019

#### **Unit Information**

MLS Number: A11661648
Status: Pending
Size: 1,080 Sq ft.

Bedrooms: 2 Full Bathrooms: 2

Half Bathrooms:

Parking Spaces: 1 Space, Covered Parking, Valet Parking

View: Intracoastal View,Ocean View,Direct