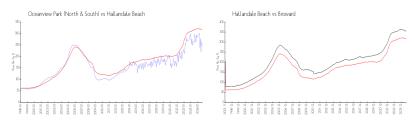

#### **Market Information**

Oceanview Park \$245/sq. ft. Hallandale Beach: \$315/sq. ft.

(North & South):

Hallandale Beach: \$315/sq. ft. Broward: \$339/sq. ft.