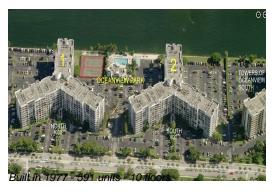

# Unit 1-224 - Oceanview Park (North & South)

1-224 - 800 Parkview Dr, Hallandale Beach, FL, Broward 33009

#### **Building Information**

Number of units: 591
Number of active listings for rent: 10
Number of active listings for sale: 38
Building inventory for sale: 6%
Number of sales over the last 12 months: 30
Number of sales over the last 6 months: 15
Number of sales over the last 3 months: 6