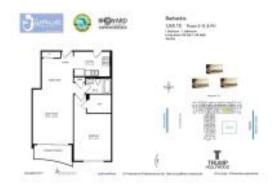

### **Unit Information**

MLS Number: A11661689
Status: Active
Size: 745 Sq ft.
Bedrooms: 1

Full Bathrooms:
Half Bathrooms:

Parking Spaces: Valet Parking

View: Ocean View, Pool Area View

 Rental Price:
 \$4,500

 List PPSF:
 \$6

 Valuated Price:
 \$458,000

 Valuated PPSF:
 \$615

The above valuated price is a baseline figure that does not take into account any specific renovation, upgrade, split, merge, or deterioration of the unit.