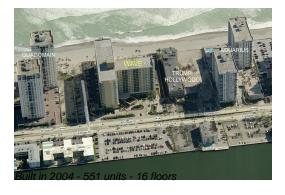

## **Unit 1115 - Wave**

1115 - 2501 S Ocean Dr, Hollywood Beach, FL, Broward 33019

# **Building Information**

Number of units:551Number of active listings for rent:49Number of active listings for sale:32Building inventory for sale:5%Number of sales over the last 12 months:15Number of sales over the last 6 months:8Number of sales over the last 3 months:5

### **Building Association Information**

The Wave Condominium (954) 929-8090