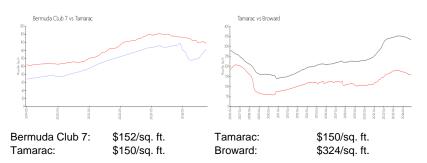

# **Inventory for Sale**

| Bermuda Club 7 | 3% |
|----------------|----|
| Tamarac        | 4% |
| Broward        | 5% |

NUMBER OF

CONTRACTOR OF