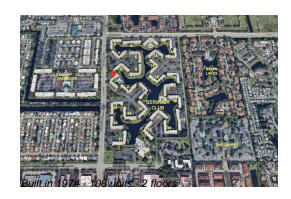

# Unit 5851 NW 62nd Ave # 305 - Bermuda Club 7

5851 NW 62nd Ave # 305 - 5851 NW 62 Ave, Tamarac, FL, Broward 33319

# **Building Information**

| Number of units:                         | 108 |
|------------------------------------------|-----|
| Number of active listings for rent:      |     |
| Number of active listings for sale:      | 3   |
| Building inventory for sale:             | 2%  |
| Number of sales over the last 12 months: | 7   |
| Number of sales over the last 6 months:  | 4   |
| Number of sales over the last 3 months:  | 1   |
|                                          |     |

# **Building Association Information**

Bermuda Club Condominium Address: 6299 NW 57th St, Tamarac, FL 33319 Phone: +1 954-721-6645

https://www.bermudaclubtamarac.com/