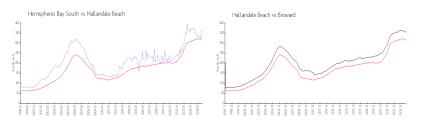

## **Market Information**

\$315/sq. ft.

| Hemispheres Bay    | \$359/sq. ft. | Hallandale Beach: |
|--------------------|---------------|-------------------|
| South:             |               |                   |
| Liellendele Deesky | CO45/20 4     | Dusing and        |

| Hallandale Beach: | \$315/sq. ft. | Broward: | \$339/sq. ft. |
|-------------------|---------------|----------|---------------|
|                   |               |          |               |