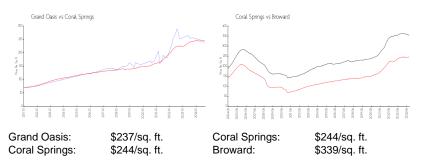

or sale:      | 8   |
| Building inventory for sale:             | 4%  |
| Number of sales over the last 12 months: | 3   |
| Number of sales over the last 6 months:  | 2   |
| Number of sales over the last 3 months:  | 0   |
|                                          |     |

## **Building Association Information**

The Grand Oasis Condominium Association Inc 5665 Coral Ridge Drive Coral Springs, FL 33076 Phone: (954) 954-3460 (954) 344-0191

### **Recent Sales**

| Unit # | Size        | Closing Date | Sale Price | PPSF  |
|--------|-------------|--------------|------------|-------|
| 205A6  | 1,106 sq ft | Jul 2024     | \$262,000  | \$237 |
| 106    | 950 sq ft   | Jun 2024     | \$230,000  | \$242 |
| 205B4  | 1,106 sq ft | May 2024     | \$274,500  | \$248 |

### Market Information



#### **Inventory for Sale**

| Grand Oasis   | 4% |
|---------------|----|
| Coral Springs | 2% |
| Broward       | 4% |

## Avg. Time to Close Over Last 12 Months

| Grand Oasis   | 79 days |
|---------------|---------|
| Coral Springs | 47 days |
| Broward       | 74 days |