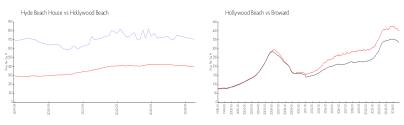

#### **Market Information**

Hyde Beach House: \$709/sq. ft. Hollywood Beach: \$402/sq. ft. Hollywood Beach: \$402/sq. ft. Broward: \$334/sq. ft.