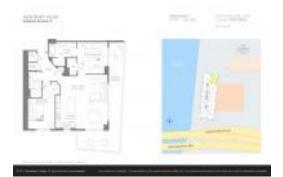

# Unit R2301 - Hyde Beach House

R2301 - 4010 S Ocean Dr, Hollywood Beach, FL, Broward 33019

#### **Unit Information**

 MLS Number:
 A11661819

 Status:
 Active

 Size:
 1,075 Sq ft.

Bedrooms: 2 Full Bathrooms: 2

Half Bathrooms:

Parking Spaces: 1 Space, Valet Parking

 View:
 \$796,900