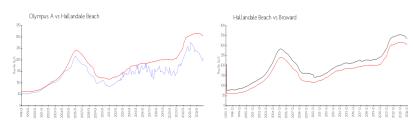

### **Market Information**

Olympus A: \$212/sq. ft. Hallandale Beach: \$307/sq. ft. Hallandale Beach: \$307/sq. ft. Broward: \$334/sq. ft.