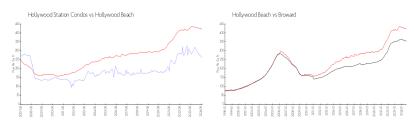

## **Market Information**

\$422/sq. ft.

Hollywood Station \$261/sq. ft. Hollywood Beach:

Condos:

Hollywood Beach: \$422/sq. ft. Broward: \$339/sq. ft.

### **Inventory for Sale**

Hollywood Station Condos8%Hollywood Beach7%Broward4%

### Avg. Time to Close Over Last 12 Months

Hollywood Station Condos 66 days Hollywood Beach 86 days Broward 74 days