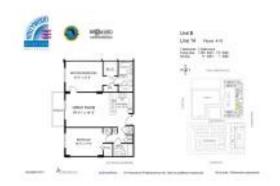

### **Unit Information**

 MLS Number:
 A11662139

 Status:
 Active

 Size:
 1,220 Sq ft.

Bedrooms: 2 Full Bathrooms: 2

Half Bathrooms:

Parking Spaces: Assigned Parking, Covered Parking, Valet

Parking

View: Pool Area View

 Rental Price:
 \$2,780

 List PPSF:
 \$2

 Valuated Price:
 \$330,000

 Valuated PPSF:
 \$270

The above valuated price is a baseline figure that does not take into account any specific renovation, upgrade, split, merge, or deterioration of the unit.