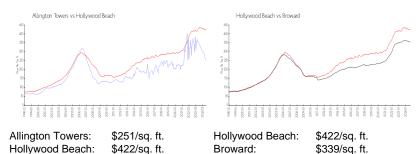

#### **Market Information**

#### **Inventory for Sale**

| Allington Towers | 10% |
|------------------|-----|
| Hollywood Beach  | 7%  |
| Broward          | 4%  |

### Avg. Time to Close Over Last 12 Months

| Allington Towers | 105 days |
|------------------|----------|
| Hollywood Beach  | 86 days  |
| Broward          | 74 days  |